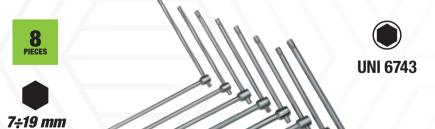

# 276 CE/SE8 U02760484

### Set of 8 T-handle wrenches with jointed hexagonal socket

• 276 CE/7-8-10-12-13-14-17-19 mm