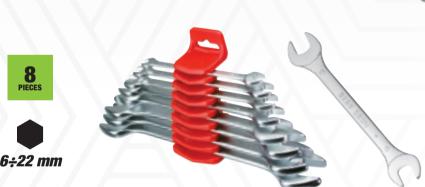

# 252 N/SR8

### Set of 8 double ended open jaw wrenches

• 252 N/6x7-8x9-10x11-12x13-14x15-16x17-18x19-