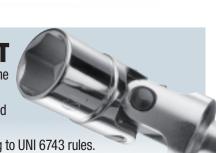

## **ARTICULATED JOINT**

- Friction-spring to allow presetting of the socket at the desired angle
- Socket and joint are fixed with a riveted steel pin for great stability.
- Designed and manufactured according to UNI 6743 rules.