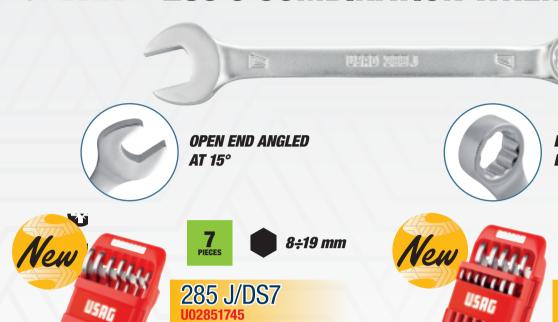

## Just USAG 285 J COMBINATION WRENCH

**BIHEXAGONAL HEAD** BENT AT 15°

285 J/DS12

Set of 12 combination wrenches • 285 J/8-9-10-11-12-13-14-15-16-17-19 mm.

8÷19 mm

· Supplied with plastic holder

**Set of 7 combination wrenches** • 285 J/8-10-12-13-14-17-19 mm.

· Supplied with plastic holder